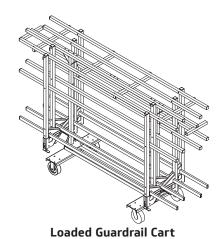

#### **Guardrail Cart**

- 011D800 (91 lb) (41 kg)
- Stores up to eight Trouper quardrails
- Dimensions (loaded or unloaded): 27"w x 99"l x 59"h (686 x 2515 x 1499 mm)
- Ideal for space efficient storage of quardrails