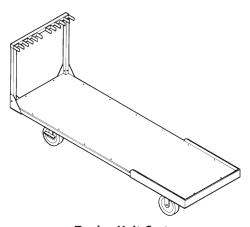

#### Twelve Unit Storage Cart

- 2289004 156 lb (71 kg)
- · All steel construction, zinc plated
- Dimensions: Empty: 32"w x 99-1/4"l x 47-1/4"h (813 x 2521 x 1200 mm) Loaded with 36" units: 32"w x 99-1/4"l x 47-3/4"h (813 x 2521 x 1213 mm) Loaded with 48" units: 32"w x 99-1/4"l x 59-3/4"h (813 x 2521 x 1518 mm)
- Stage unit is simply rotated off cart and into position
- · Fits through standard 36" (914 mm) doorway

Six and Eight Unit Cart (Eight Unit Cart shown)

Loaded Eight Unit Cart

**Twelve Unit Cart** 

PRCLANC

© 2024 Wenger Corporation

Minnesota Location

Wenger Phone 800.4WENGER (493-6437) Wenger Worldwide +1.507.455.4100 | Parts & Service 800.887.7145 | wengercorp.com GearBoss Phone 800.493.6437 | gearboss.com