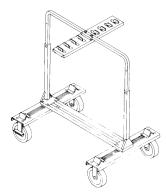

#### Six Unit Storage Cart

- 130C001 91 lb (41 kg)
- All steel construction, zinc plated
- Dimensions: Empty: 30"w x 55"l x 59-1/4"h (762 x 1397 x 1505 mm) Loaded: 30"w x 96"l x 59-1/4"h (762 x 2438 x 1505 mm)
- 8" diameter casters; two swivel and two rigid; swivel casters lock for safety
- Stage unit is simply rotated off cart and into position
- · Fits through standard 36" (914 mm) doorway

### **Eight Unit Storage Cart**

- 130C002 99 lb (45 kg)
- · All steel construction, zinc plated
- Dimensions: Empty: 37-1/2"w x 54"l x 60-1/2"h (953 x 1372 x 1537 mm) Loaded: 37-1/2"w x 96"l x 60-1/2" h (953 x 2438 x 1537 mm)
- 8" (203 mm) diameter casters, two swivel and two rigid; swivel casters lock for safety
- Stage unit is simply rotated off cart and into position
- · 40" (1016 mm) doorway required

Six and Eight Unit Cart (Eight Unit Cart shown)

Loaded Eight Unit Cart

**Twelve Unit Cart** 

PRCLANC

© 2024 Wenger Corporation

Minnesota Location

Wenger Phone 800.4WENGER (493-6437) Wenger Worldwide +1.507.455.4100 | Parts & Service 800.887.7145 | wengercorp.com GearBoss Phone 800.493.6437 | gearboss.com