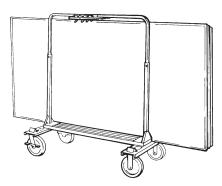

### **Eight Unit Storage Cart**

- 130C002 99 lb (45 kg)
- · All steel construction, zinc plated
- Dimensions: Empty: 37-1/2"w x 54"l x 60-1/2"h (953 x 1372 x 1537 mm) Loaded: 37-1/2"w x 96"l x 60-1/2" h (953 x 2438 x 1537 mm)
- 8" (203 mm) diameter casters, two swivel and two rigid; swivel casters lock for safety
- Stage unit is simply rotated off cart and into position
- · 40" (1016 mm) doorway required

Six and Eight Unit Cart (Eight Unit Cart shown)

Loaded Eight Unit Cart

**Twelve Unit Cart** 

PRCLANC

© 2024 Wenger Corporation

Minnesota Location

Wenger Phone 800.4WENGER (493-6437) Wenger Worldwide +1.507.455.4100 | Parts & Service 800.887.7145 | wengercorp.com GearBoss Phone 800.493.6437 | gearboss.com